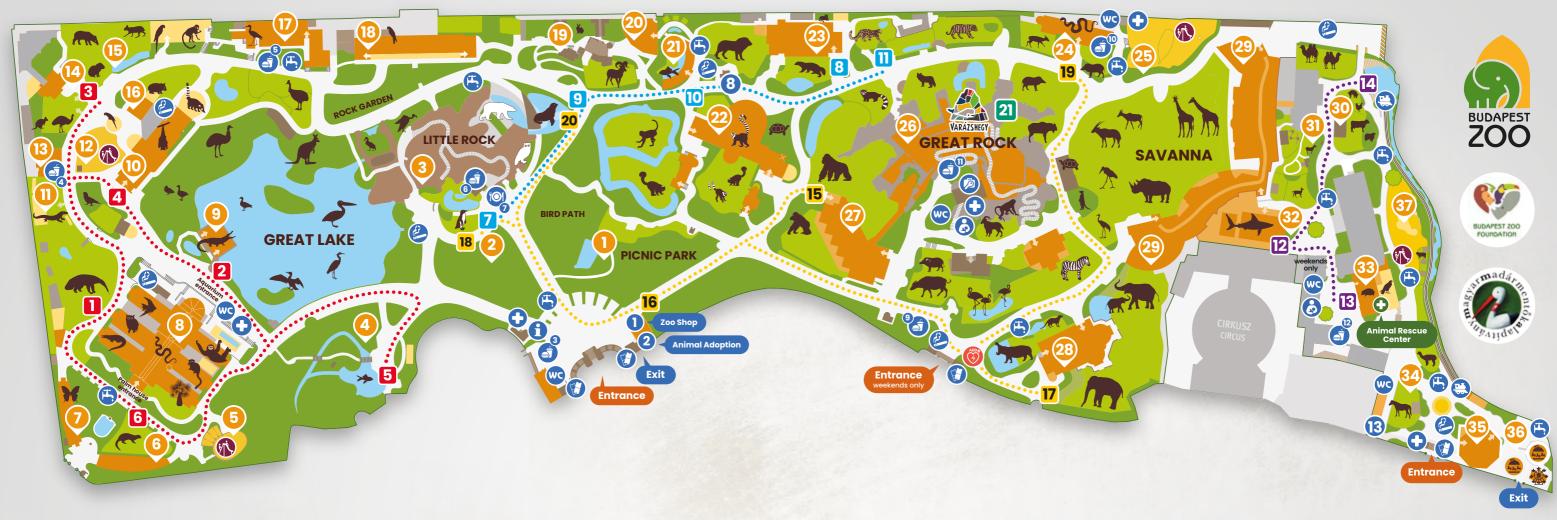

- North American Plant Collection
- 2 East Asian Plant Collection
- † 3 Cave conference room (private event hall)
- 4 Japanese Garden
- 5 Energy Playground
- **†** 6 Giant Otter House
- † 7 Butterfly Garden (summer exhibit)
- 🕆 🔞 Palm House and Aquarium
- † 9 Alligator House
- † 10 Australia House
- T III Komodo Dragon House
- 12 Australian Playground
- † 13 Learning Lair (private training room)
- 4 Australia Trail
- 15 South America House and Aviary
- † 16 Wombat House
- † 17 Pheasant House
- 🕆 📵 Sout East Asia House
  - 19 Owl's Castle

- † 20 House of Wetlands
- † 21 Native Fish Species
- † 22 Madagascar House
- † 23 India House
- † 24 Venomous Creatures House
  - 25 Coral Reef Playground
- 🕆 20 Great Rock / Magic Mountain
- 🕆 💯 Great Ape House
- † 28 Elephant House
- ↑ 29 Savanna House
- 30 Farmyard
- 31 Petting Zoo
- T 32 Shark School
- † 33 Animal Rescue Center
- 34 Pony Corral
- † 35 Schäftner Carousel
- 36 Funfair
- **10** Nice Nicholas Playground

## 1 ZooShop

- 2 Animal Adoption
- 3 Lazy Bistro
- 4 Boomerang Buffet
- 5 Pheasant Terrace
- 6 Norwegian House Buffet
- 7 Cave Restaurant
- 8 Chimney cake
- 2 ZooBuffet 1
- 10 ZooBuffet 2 ZooBuffet 3
- 12 Bread Lángos and Coffee
- 13 Sweet Teddy Cake Shop
- Ticket office
- Smoking area
- 1 Information
- First Aid
- Left-luggage office
- w Toilet, Baby Change
- **l** Nursing Rooms Little Train Station
- Carrinking fountain
- N Playground (iii) Defibrillator